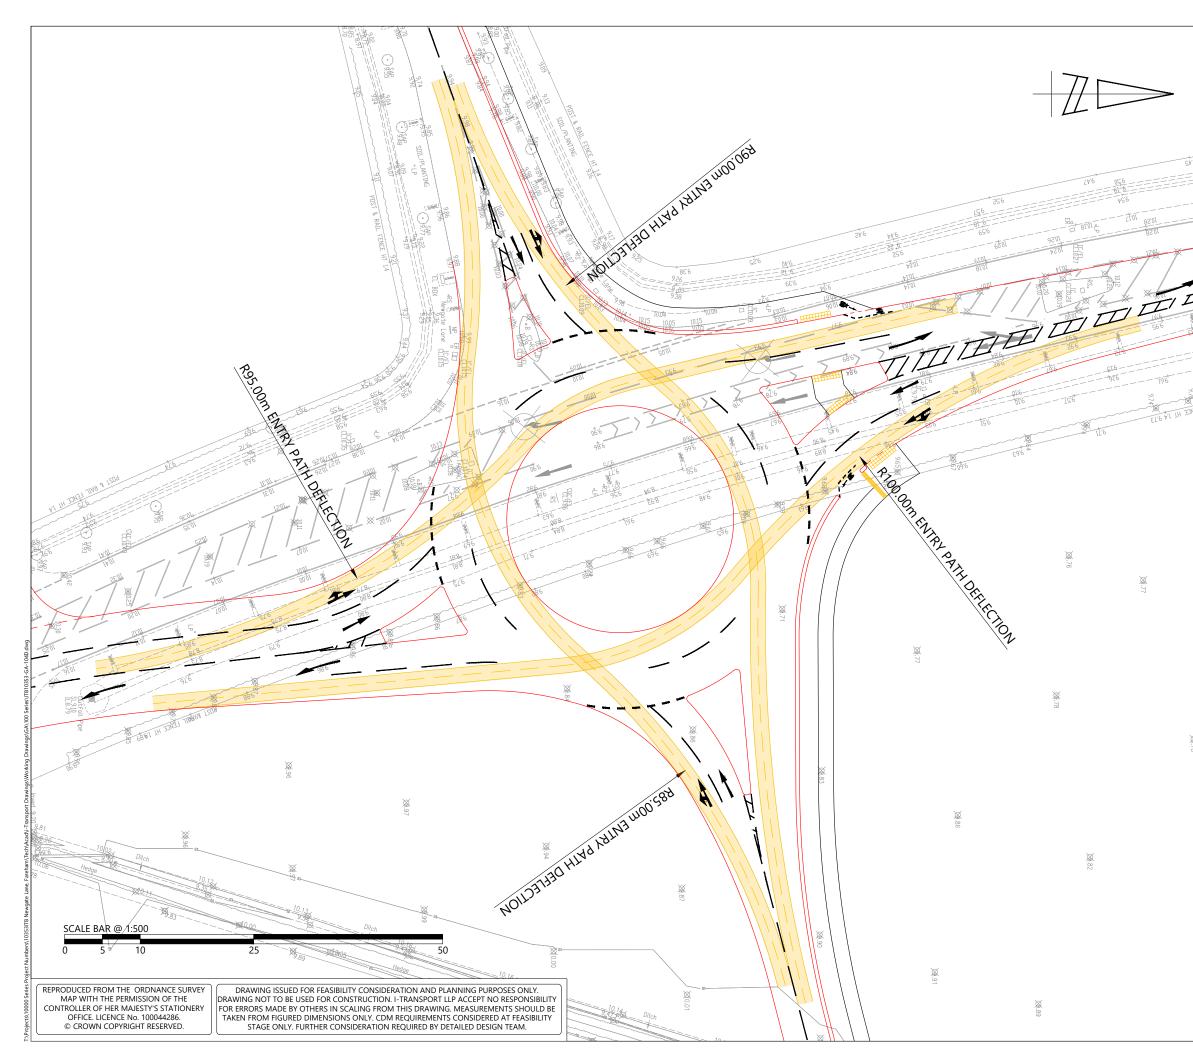

| 1 hours - HOY                                                     |                                                                                                         |                                              |                      |                          |                                                                                                                                          |                 |                      |                      |  |
|-------------------------------------------------------------------|---------------------------------------------------------------------------------------------------------|----------------------------------------------|----------------------|--------------------------|------------------------------------------------------------------------------------------------------------------------------------------|-----------------|----------------------|----------------------|--|
| -                                                                 |                                                                                                         |                                              |                      |                          |                                                                                                                                          |                 |                      |                      |  |
| 1 D 7 R                                                           |                                                                                                         |                                              |                      |                          |                                                                                                                                          |                 |                      |                      |  |
| N                                                                 |                                                                                                         |                                              |                      |                          |                                                                                                                                          |                 |                      |                      |  |
|                                                                   | D<br>C<br>B<br>A                                                                                        | 21.07.22<br>29.06.22<br>25.01.22<br>29.11.21 | MC<br>MC<br>MC<br>MC | DESIGN UPDA<br>ARRANGEME | H INCREASED ON SOUTHERN ARM FO<br>ATED TO INCORPORATE HCC COMMEN<br>NTS REVISED TO REMOVE OVERRUN A<br>NTS REVISED TO TAKE ACCOUNT OF ST | ITS<br>REA      | MC<br>MC<br>MC<br>MC | TW<br>TW<br>TW<br>TW |  |
| R                                                                 | EV                                                                                                      | DATE                                         | BY                   |                          | DESCRIPTION                                                                                                                              |                 | СНК                  | APD                  |  |
|                                                                   | STATUS:<br>FOR INFORMATION                                                                              |                                              |                      |                          |                                                                                                                                          |                 |                      |                      |  |
|                                                                   | i-Transport                                                                                             |                                              |                      |                          |                                                                                                                                          |                 |                      |                      |  |
|                                                                   | The Square, Basing View, Tel: 01256 637940<br>Basingstoke, Hampshire, RG21 4EB<br>www.i-transport.co.uk |                                              |                      |                          |                                                                                                                                          |                 |                      |                      |  |
| PROPOSED ROUNDABOUT TO NEWGATE LANE EAST<br>ENTRY PATH DEFLECTION |                                                                                                         |                                              |                      |                          |                                                                                                                                          |                 |                      |                      |  |
| P                                                                 | PROJECT:                                                                                                |                                              |                      |                          |                                                                                                                                          |                 |                      |                      |  |
| LAND EAST OF NEWGATE LANE EAST, FAREHAM                           |                                                                                                         |                                              |                      |                          |                                                                                                                                          |                 |                      |                      |  |
| C                                                                 | CLIENT:                                                                                                 |                                              |                      |                          |                                                                                                                                          |                 |                      |                      |  |
| MILLER HOMES AND BARGATE HOMES                                    |                                                                                                         |                                              |                      |                          |                                                                                                                                          |                 |                      |                      |  |
|                                                                   | DRAWN:<br>MC                                                                                            |                                              |                      |                          | CHECKED:<br>MC                                                                                                                           | APPROVED:<br>TW |                      |                      |  |
| PROJECT No:<br>ITB10353                                           |                                                                                                         |                                              |                      |                          | scale @ a3:<br>1:500                                                                                                                     | DATE: 25.10.21  |                      |                      |  |
| DRAWING NO:                                                       |                                                                                                         |                                              |                      |                          | 10353-GA-104                                                                                                                             | REV:            |                      |                      |  |